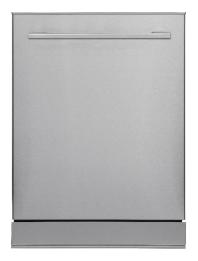

## MAGIC CHEF°

## 24 in. Top Control Built-In Dishwasher MCSDW8TCST

## **Features**

- Top-mounted control panel with LED display
- Cleans up to15 place settings in one cycle
- 8 wash programs ensure your dishes are thoroughly cleaned
- 3 eco mode settings are perfect for a half load
- Stainless steel inner tub is durable and easy to clean
- Convenient 3<sup>rd</sup> rack is perfect for cutlery or utensils
- Rinse aid makes dishes sparkle and helps them dry without spotting
- Child lock for added piece of mind
- Operates at a quiet noise level of 44 dBa