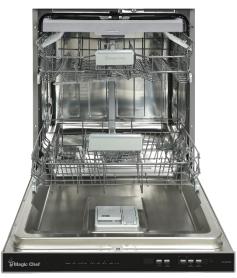

## **Features**

- Top-mounted control panel with LED display
- Cleans up to15 place settings in one cycle
- 8 wash programs ensure your dishes are thoroughly cleaned
- 3 eco mode settings are perfect for a half load
- Stainless steel inner tub is durable and easy to clean
- Convenient 3<sup>rd</sup> rack is perfect for cutlery or utensils
- Rinse aid makes dishes sparkle and helps them dry without spotting
- Child lock for added piece of mind
- Operates at a quiet noise level of 44 dBa

| 45 . 1                                  |
|-----------------------------------------|
| 15 place setting                        |
| 23.5 in (W) x 33.9 in (H) x 22.4 in (D) |
| 88.0 lbs.                               |
| 665679017553                            |
| 1 year parts and labor                  |
|                                         |